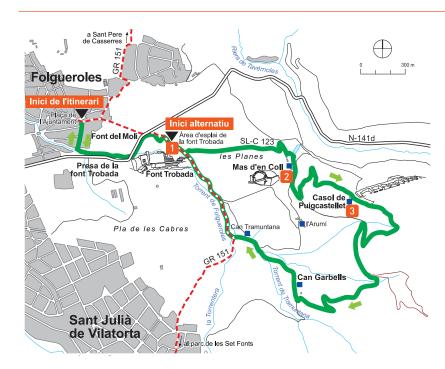

## From Folgueroles to the Trobada spring **1**

The starting point of this itinerary is situated at the end of Font de la Sala street, along the track that runs alongside Folgueroles stream. On your left are the vegetable plots of La Sala, which are irrigated with water from the dam of the Trobada spring 1, located under the road bridge.

Although the irrigation channel has been replaced by a plastic pipe, the original dam and water distribution gates are still in use. Follow the path to arrive at the Trobada spring.

# From the Trobada spring 1 to Mas d'en Coll 2 and El Casol de Puigcastellet 3

The route continues along the track that leaves the Trobada spring car park and turns left along a farm road surrounded by the vast fields of Les Planes. The path ends in a wide track, which you must follow to the right towards Mas d'en Coll 2. If you continue, you will then reach a flat expanse of greyish silt, which offers panoramic views of Folgueroles, Sant Julià de Vilatorta and the plain of Vic. From here, on your left, take the stony path, which will become flatter further along, leading to El Casol de Puigcastellet 3.

## From El Casol de Puigcastellet 3 to Folgueroles

Continue along the wide track that goes down to the fields and pastures of Can Garbells.

Be sure to always close any cattle gates that you go through. Along this section of the route, pay close attention to the signposts, since there are several crossroads. The wide track will take us back to the fields of Les Planes, where you will have to turn back on yourself to reach Folgueroles.